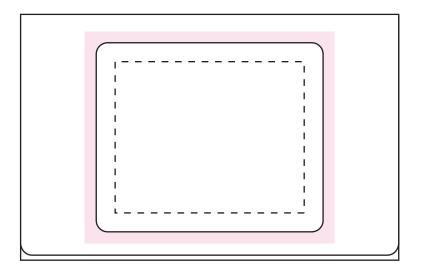

## **NOTES**

- Sticker Size: 60mmW x 50mmH

  Bleed: 3mm (66mmW x 56mmH)
- – Safe Print Area: 50mmW x 40mmH

When artwork is printed, there can be movement of up to 3mm

Bag size may vary from what is shown, Please call if bag dimensions are critical